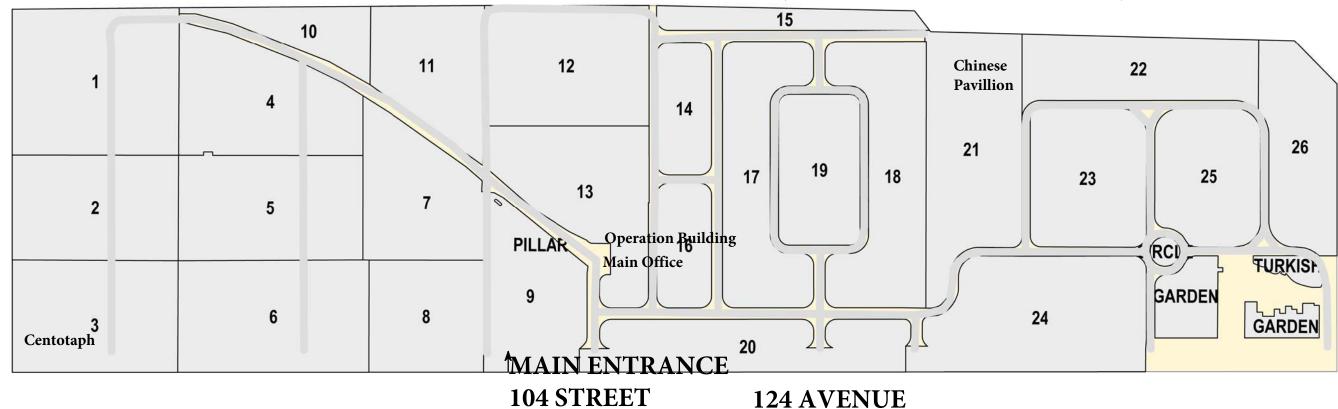

### WEST SIDE CENTRAL EAST SIDE

| <b>Card 1</b> - Area 1  |                            |                                   |
|-------------------------|----------------------------|-----------------------------------|
| <b>Card 2 -</b> Area 2  | Card 9 - Area 9 and Pillar | <b>Card 20 -</b> Area 21          |
|                         | <b>Card 12 -</b> Area 12   | Card 21 - Area 22                 |
| <b>Card 3 -</b> Area 3  | Card 13 - Area 13          | Card 22 - Area 23                 |
| <b>Card 4 -</b> Area 4  |                            | <b>Card 23 -</b> Area 24          |
| <b>Card 5 -</b> Area 5  | Card 14 - Area 14 and 16   |                                   |
| Card 6 - Area 6         | <b>Card 15</b> - Area 15   | <b>Card 24 -</b> Area 25          |
| <b>Card 7 -</b> Area 7  | <b>Card 16 -</b> Area 17   | <b>Card 25 -</b> Area 26          |
| <b>Card 8</b> - Area 8  | Card 17 - Section 18       | Card 26 - Garden and Turkish      |
| <b>Card 10</b> - Area10 | Card 18 - Section 19       | Card 27 - Niche Centennial, BM1 & |
|                         | Card 19 - Section 20       | •                                 |
| Card 11 - Area 11       |                            | BM2                               |
|                         |                            |                                   |

There are three seperate pdf files, representing the West side, East side and Central areas of Beechmount Cemetery.

The Card number cooresponds to each map page. The **Area** represents the location on the map.

To identify which Card to refer to please see page 2 of this document and locate the BLOCK you require,

identify the area it is in and then choose the cooresponding Card.

The map has been seperated to reduce file size for downloading purposes.