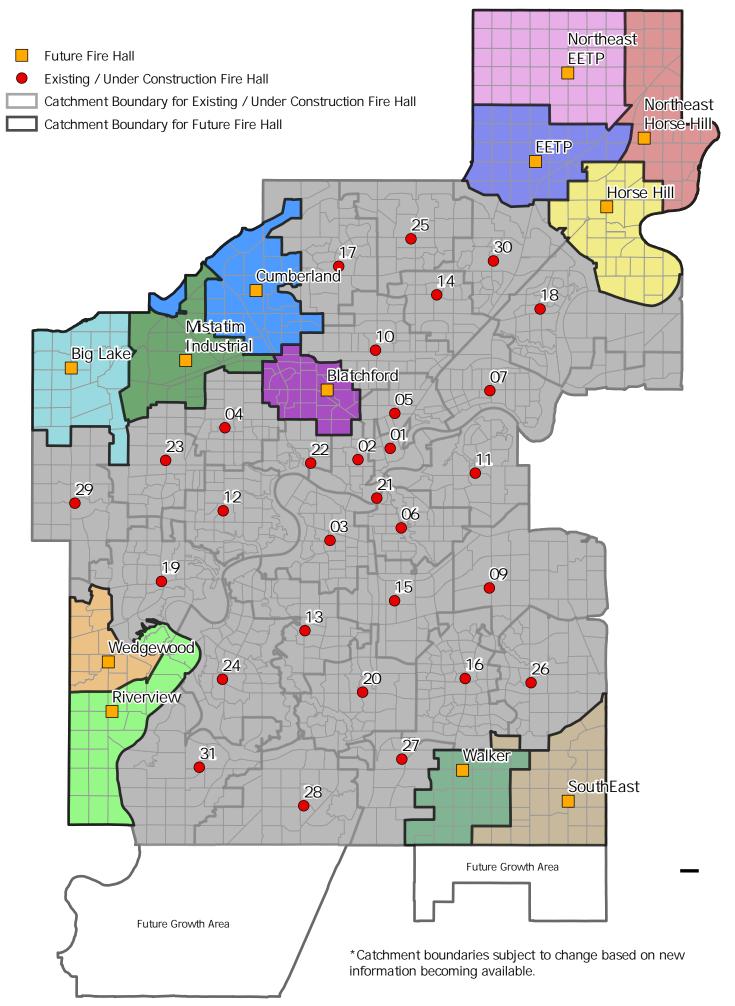

## 2024 Fire Hall Off-Site Levy Rates

Thursday May 23, 2024

| Sr. No. | Facility                          | Cost (\$)    | Benefitting Area (Ha) | Off-Site Levy Rate |
|---------|-----------------------------------|--------------|-----------------------|--------------------|
| 1       | Wedgewood Fire Station            | \$26,143,915 | 622                   | \$42,032           |
| 2       | Riverview Fire Station            | \$26,143,915 | 838                   | \$31,198           |
| 3       | Big Lake Fire Station             | \$26,143,915 | 1,214                 | \$21,535           |
| 4       | Mistatim Industrial Fire Station  | \$26,143,915 | 1,102                 | \$23,724           |
| 5       | Cumberland Fire Station           | \$26,143,915 | 1,338                 | \$19,540           |
| 6       | EETP Fire Station                 | \$26,143,915 | 1,268                 | \$20,618           |
| 7       | Northeast EETP Fire Station       | \$26,143,915 | 2,040                 | \$12,816           |
| 8       | Northeast Horse Hill Fire Station | \$26,143,915 | 963                   | \$27,148           |
| 9       | Horse Hill Fire Station           | \$26,143,915 | 905                   | \$28,888           |
| 10      | Walker Fire Station               | \$24,043,915 | 1,095                 | \$21,958           |
| 11      | Southeast Fire Station            | \$26,143,915 | 1,181                 | \$22,137           |
| 12      | Blatchford Fire Station           | \$25,757,959 | 785                   | \$32,813           |

## Schedule A - Fire Halls with Catchment Boundaries