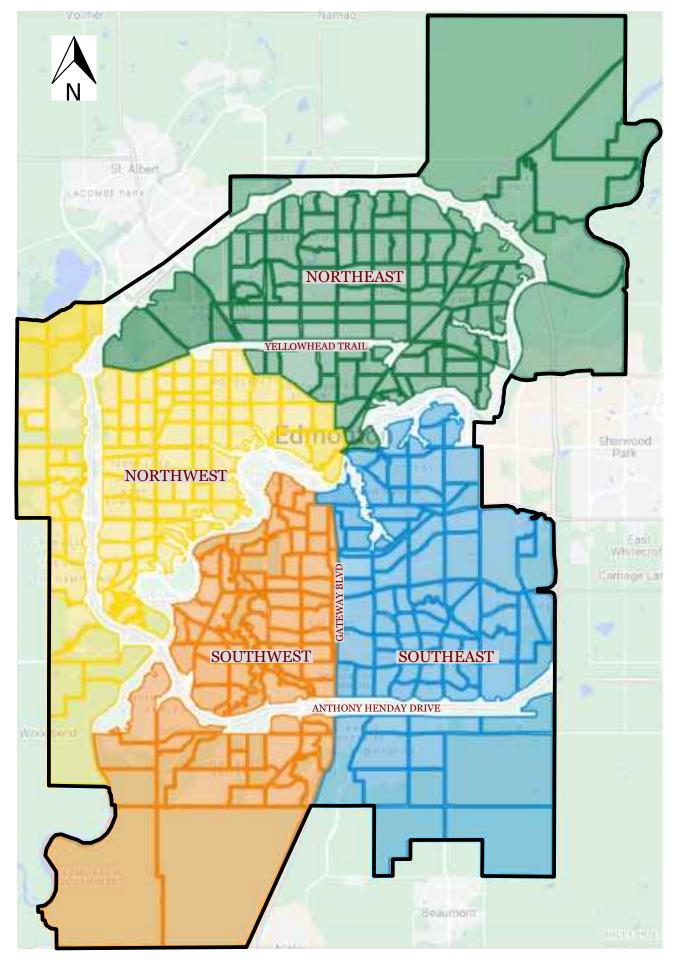

## URBAN PLANNING AND ECONOMY

2025 DEVELOPMENT INSPECTIONS - TRANSPORTATION ZONE MAP

7th floor Edmonton Tower 10111 - 104 Avenue NW Edmonton, Alberta T5J 0J4

**Director:** 780 - 720 - 4512

Mark Pivovar

Annie Duong

General Supervisor:

780 - 442 - 0251

**Senior Engineer:** 

Trevor Singbeil 780 - 496 - 7019

Administrative Assistant: Stefnie.Giroux@edmonton.ca

Stefnie Giroux

| NorthWest Inspection Team:                                     | NorthEast Inspection Team:                                        |
|----------------------------------------------------------------|-------------------------------------------------------------------|
| Doug Moffatt 780 - 718 - 0343<br>Tarn Pataria 780 - 446 - 9248 | Pat McMaster 780 - 446 - 4762<br>Tech I (vacant) xxx - xxx - xxxx |
| SouthWest Inspection Team:                                     | SouthEast Inspection Team:                                        |
| 1                                                              | South Line provides I think                                       |