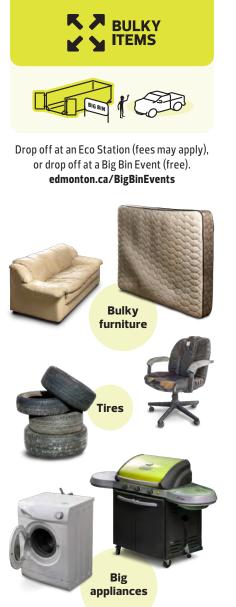

.ca/Wastewise 上在线使用此应用程序。

Wastewise를사용하여더 많은항목을검색하십시오. 무료앱을다운로드하거나또는 edmonton.ca/Wastewise 에서 온라인으로 사용하십시오.

Busque más elementos con WasteWise. Descargue la aplicación gratuita o use la versión en línea en edmonton.ca/WasteWise.

WasteWise ਦੀ ਵਰਤੋਂ ਕਰਦਿਆਂ ਵਧੇਰੀਆਂ ਚੀਜਾਂ ਖੋਜੋ। ਮੁਫ਼ਤ ਐਪ ਡਾਉਨਲੋਡ ਕਰੋ ਜਾਂ ਇਸ ਦੀ edmonton ca/WasteWise ਵਿਖੇ ਔਨਲਾਈਨ ਵਰਤੋਂ ਕਰੋ।

Available in 14 languages.

English · čeština · Deutsch · Español Français · Magyar · 日本語 · กาณាខ្មែរ 한국어 · ਪੰਜਾਬੀ · Português · Русский Tiếng Việt · 简体中文

## What Goes Where?

**Edmonton** 





Flatten boxes. Rinse and dry containers. Items can be loose or in blue bags. edmonton.ca/Recycling















Drop off electronic waste, including vape pens, power tools and computers at an Eco Station or participating retailer at no cost!