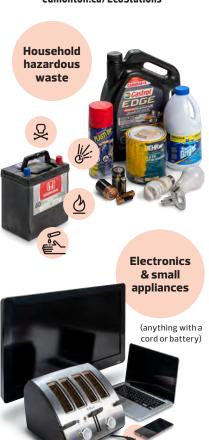

## What Goes Where?

**Edmonton** 

Flatten boxes. Rinse and dry containers. Items can be loose or in blue bags. edmonton.ca/Recycling

Drop off electronic waste, including vape pens, power tools and computers at an Eco Station or participating retailer at no cost!