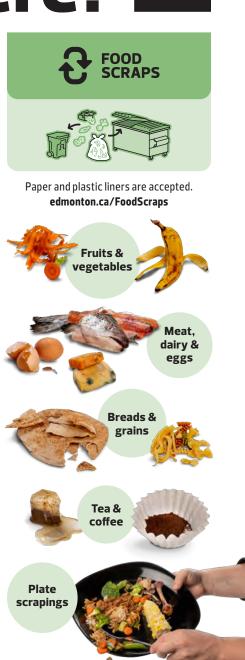

## What Goes Where?

**Edmonton** 

Flatten boxes. Rinse and dry containers. Items can be loose or in blue bags. edmonton.ca/Recycling

Drop off electronic waste, including vape pens, power tools and computers at an Eco Station or participating retailer at no cost!