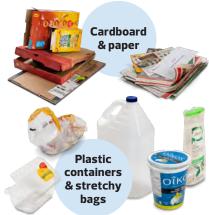

## What Goes Where?

**Edmonton** 

Flatten boxes. Rinse and dry containers. Items can be loose or in blue bags. edmonton.ca/Recycling

Drop off electronic waste, including vape pens, power tools and computers at an Eco Station or participating retailer at no cost!