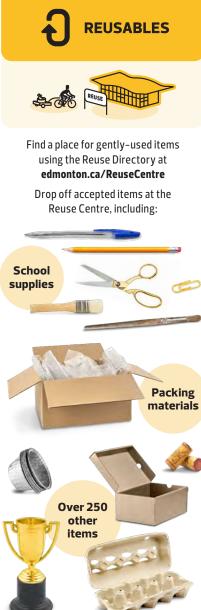

a/Wastewise 上在线使用此应用程序。

Wastewise를사용하여더 많은항목을검색하십시오. 무료앱을다운로드하거나또는 edmonton.ca/Wastewise 에서 온라인으로 사용하십시오.

Busque más elementos con WasteWise. Descargue la aplicación gratuita o use la versión en línea en edmonton.ca/WasteWise.

WasteWise ਦੀ ਵਰਤੋਂ ਕਰਦਿਆਂ ਵਧੇਰੀਆਂ ਚੀਜਾਂ ਖੋਜੋ। ਮੁਫ਼ਤ ਐਪ ਡਾਉਨਲੋਡ ਕਰੋ ਜਾਂ ਇਸ ਦੀ edmonton ca/WasteWise ਵਿਖੇ ਔਨਲਾਈਨ ਵਰਤੋਂ ਕਰੋ।

Available in 14 languages.

English · čeština · Deutsch · Español Français · Magyar · 日本語 · กาณាខ្មែរ 한국어 · ਪੰਜਾਬੀ · Português · Русский Tiếng Việt · 简体中文

## What Goes Where?

**Edmonton** 





Flatten boxes. Rinse and dry containers. Items can be loose or in blue bags. edmonton.ca/Recycling















Drop off electronic waste, including vape pens, power tools and computers at an Eco Station or participating retailer at no cost!