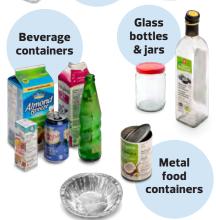

## What Goes Where?

**Edmonton** 

Flatten boxes. Rinse and dry containers. Items can be loose or in blue bags. edmonton.ca/Recycling

Drop off electronic waste, including vape pens, power tools and computers at an Eco Station or participating retailer at no cost!