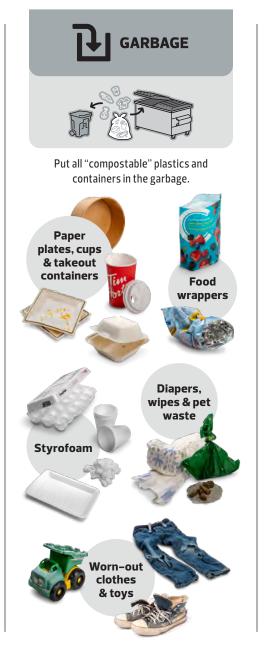

## What Goes Where?

**Edmonton** 

Flatten boxes. Rinse and dry containers. Items can be loose or in blue bags. edmonton.ca/Recycling

Drop off electronic waste, including vape pens, power tools and computers at an Eco Station or participating retailer at no cost!